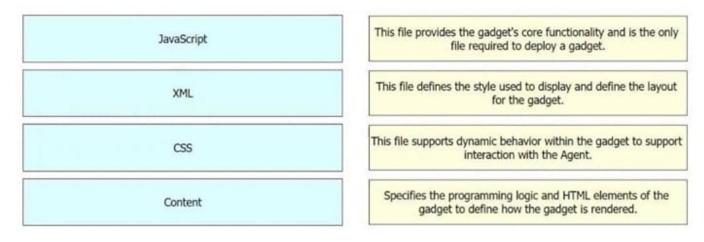

#### **QUESTION 2**

#### DRAG DROP

Drag and drop the item from the left onto the definition on the right.

#### Select and Place:

Correct Answer: