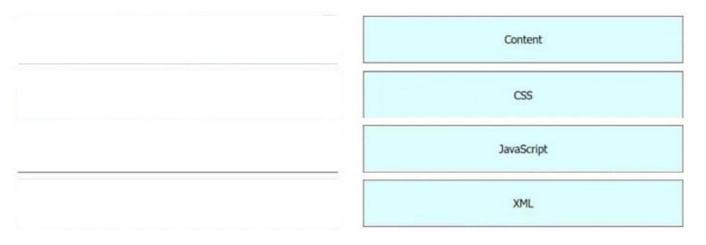

#### **QUESTION 2**

#### DRAG DROP

Drag and drop the item from the left onto the definition on the right.

#### Select and Place:

Correct Answer: