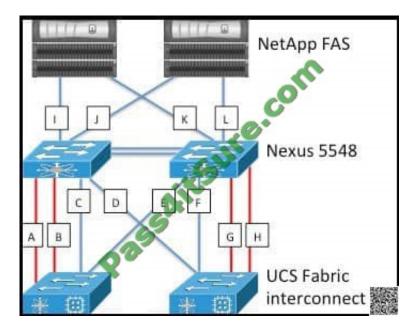

#### **QUESTION 2**

Refer to the exhibit.

Following FlexPod recommended practices, which portchannel configuration is valid for the connectivity shown?

A. A and B. portchannel 1C and E. po2 and vpc 2D and F. po3 and vpc 3G and H. portchannel 1I and K. po11 and vpc 11J and L. po12 and vpc 12

- B. A and B. vpc 1C and E. po2 and vpc 2D and F. po3 and vpc 3G and H. vpc 4I and K. po11 and vpc 11J and L. po12 and vpc 12
- C. A and B. portchannel 1C and D. po2 and vpc 2E and F. po3 and vpc 3G and H. portchannel 4I and J. po11 and vpc 11K and L. po12 and vpc 12

#### https://www.pass4itsure.com/500-170.html

2022 Latest pass4itsure 500-170 PDF and VCE dumps Download

D. A and B. portchannel 1C and D. vpc 2E and F. vpc 2G and H. portchannel 4I and J. vpc 11K and L. vpc

E. A and B. po1 and vpc 1C and D. po2 and vpc 2E and F. po3 and vpc 3G and H. po4 and vpc 4I and J. po11 and vpc 11K and L. po12 and vpc 12

Correct Answer: A