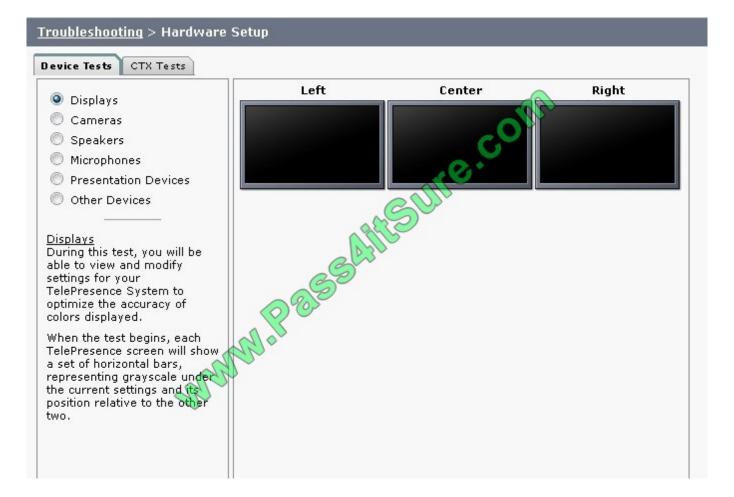

#### **QUESTION 2**

Refer to the exhibit.

#### https://www.pass4itsure.com/500-005.html

2022 Latest pass4itsure 500-005 PDF and VCE dumps Download

Which option is valid to test the LCU of the TX9000 system?

- A. Displays
- B. Cameras
- C. Speakers
- D. Microphones
- E. Presentation Devices
- F. Other Devices

Correct Answer: F