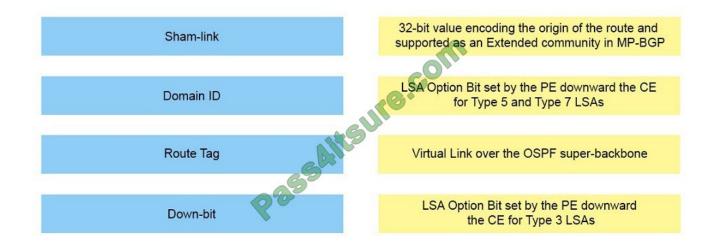

#### **QUESTION 5**

Drag and drop the OSPF PE-CE components on the left onto correct description on the right

Select and Place:

Correct Answer:

https://www.pass4itsure.com/400-201.html 2022 Latest pass4itsure 400-201 PDF and VCE dumps Download