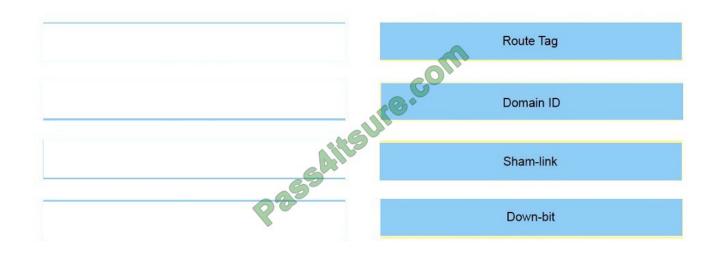

#### **QUESTION 5**

Drag and drop the OSPF PE-CE components on the left onto correct description on the right

Select and Place:

Correct Answer:

https://www.pass4itsure.com/400-201.html 2022 Latest pass4itsure 400-201 PDF and VCE dumps Download