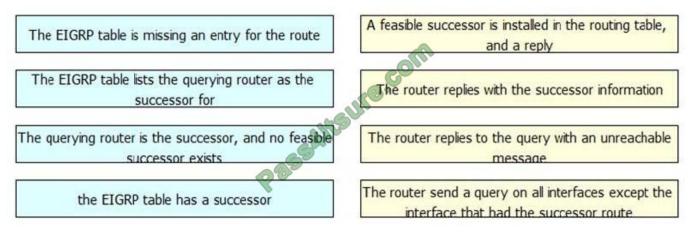

#### DRAG DROP

Drag and drop the EIGRP query condition on the left to the corresponding action taken by the router on the right.

Select and Place:

Correct Answer: