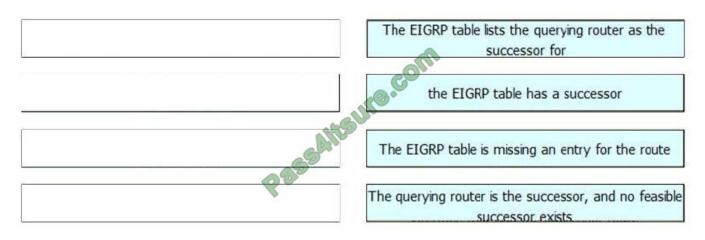

#### DRAG DROP

Drag and drop the EIGRP query condition on the left to the corresponding action taken by the router on the right.

Select and Place:

Correct Answer: