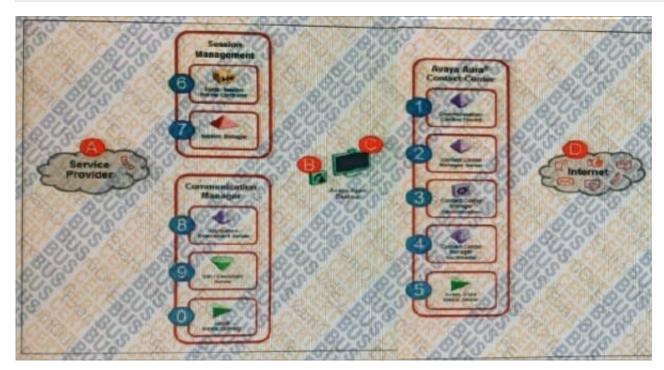

## **QUESTION 5**

Refer to the exhibit.

AACC allows the use of campaigns for Sales or Marketing purposes. Which statement about Outbound campaigns is true?

A. Agent Scripts are loaded Into Agent Desktop from the CCMM Database. 4-C

B. Agent Scripts are loaded Into Agent Desktop from the CCT Database. 1-C

C. Agent Scripts are loaded Into Agent Desktop from the CCMA Database. 3-C

D. Agent Scripts are loaded Into Agent Desktop from the CCMS Database. 2-C

Correct Answer: B

Latest 33810X Dumps 33810X VCE Dumps

33810X Practice Test