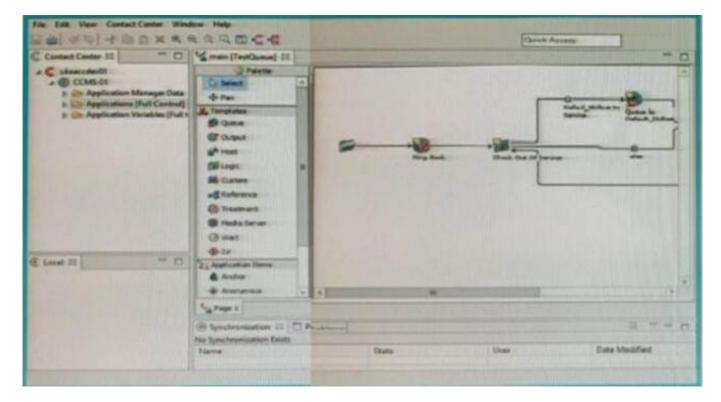

## **QUESTION 4**

Refer to the exhibit.

A Contact Center administrator uses different tools and applications In the Contact Center environment. Which application is shown In the exhibit?

- A. Avaya Agent Desktop
- B. Avaya one-X Agent Desktop
- C. Agent Map
- D. Avaya Contact Center Orchestration Designer

Correct Answer: D