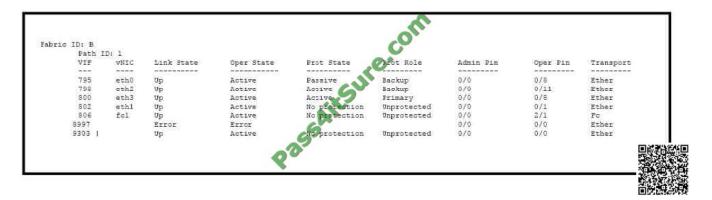

#### **QUESTION 2**

Refer to the exhibit.

Cisco UCS Fabric interconnect A and B have identical uplink configurations. Which option describes the problem of Fabric interconnect A?

- A. Ethernet0/11 on Fabric interconnect A is down.
- B. The IOM on Fabric interconnect A was rebooted.
- C. FC2/1 on Fabric interconnect A is unplugged or has been replaced with a GLC-T.
- D. Fabric interconnect A is powered off.

Correct Answer: C