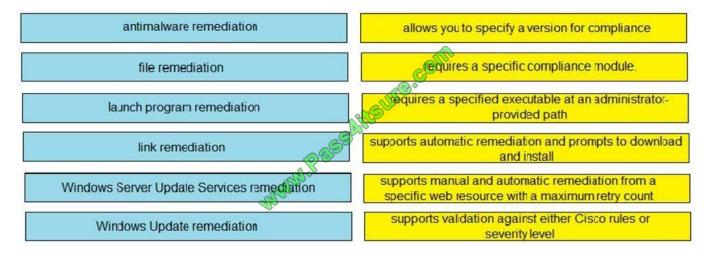

### **QUESTION 2**

Drag and drop the posture remediation actions from the left onto the correct descriptions on the right.

Select and Place:

Correct Answer:

Reference: https://www.cisco.com/c/en/us/td/docs/security/ise/2-4/admin\_guide/b\_ise\_admin\_guide\_24/b\_ise\_admin\_g uide\_24\_new\_chapter\_011110.html#reference\_F304C79D82674621A0CBAEBED45066D9