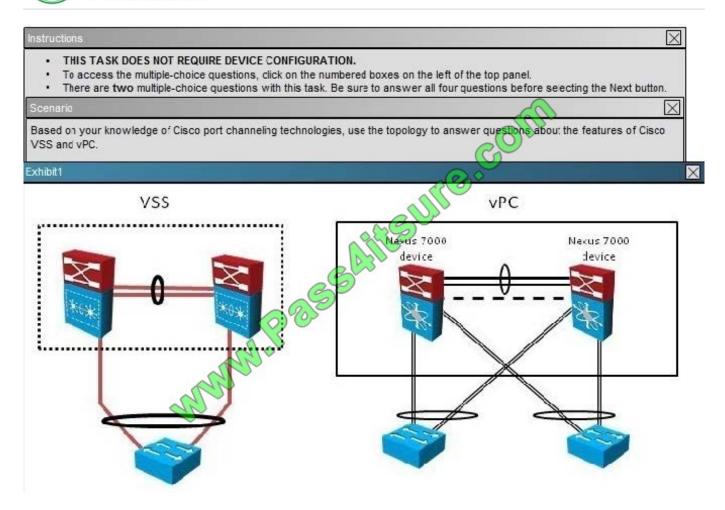

#### https://www.pass4itsure.com/300-160.html

2022 Latest pass4itsure 300-160 PDF and VCE dumps Download

Which three items represent features of Cisco Virtual Port Channels? (Choose three)

- A. Single control plane
- B. Dual control planes
- C. vPC appears as one switch to downstream switches
- D. vPC appears as two switches to downstream switch
- E. Etherchannel protocols include Static, LACP
- F. channel protocols include Static, PAgP, PAgP+, LACP

Correct Answer: ACE