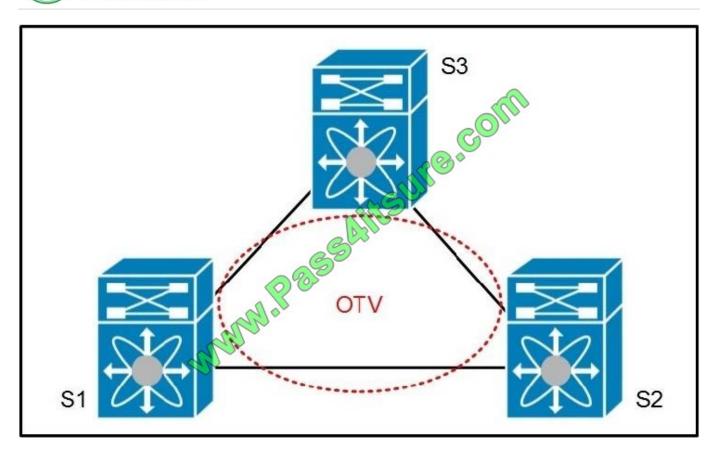

#### **QUESTION 4**

Refer to the exhibit.

Assume that all deployed switches are with Supervisor 1 and M-Series line cards.

Which statement about the implementation of Cisco FabricPath in the core at sites S1 and S2 is true?

- A. Site S3 should also have FabricPath implemented to ensure optimal traffic flows.
- B. An upgrade to Supervisor 2E is required for FabricPath support.
- C. Installation of additional linecards such as F2 or F2e linecards is required.
- D. OTV and FabricPath cannot coexist on the same switch due to differences in frame formats.

Correct Answer: C