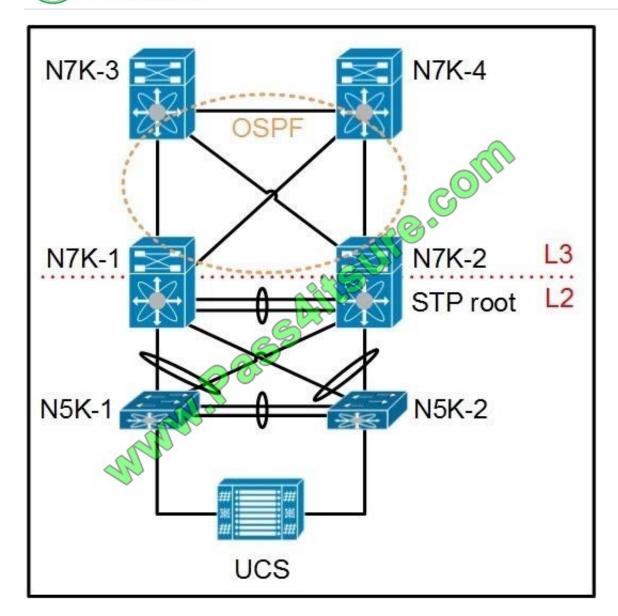

#### **QUESTION 5**

Refer to the exhibit.

Which four options are Cisco best practices that should be included or implemented in the design for resiliency, deterministic behavior, and fast convergence in case of link failures? (Choose four.)

- A. Add additional OSPF adjacency between N7K-1 and N7K-2 via dedicated Layer 3 link.
- B. Configure vPC peer-gateway in the vPC domain between N7K-1 and N7K-2.
- C. Use point-to-point OSPF adjacencies.
- D. Place the primary FHRP role on N7K-1.
- E. Configure Layer 3 port channels between all N7K devices.
- F. N7K-3 and N7K-4 must be the OSPF designated routers.
- G. Place the primary FHRP role on N7K-2.
- H. All OSPF adjacencies should be between loopback interfaces.

Correct Answer: ABCG