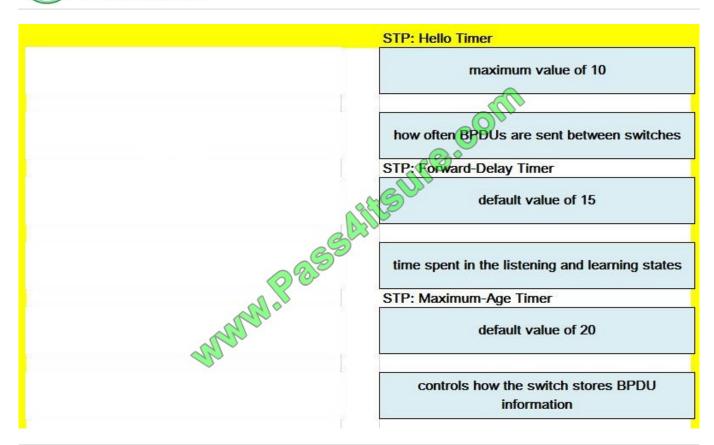

#### **QUESTION 4**

Drag and Drop

Drag and drop the characteristic from the left onto the matching STP timer variables on the right.

Select and Place:

Correct Answer:

## https://www.pass4itsure.com/300-115.html

2022 Latest pass4itsure 300-115 PDF and VCE dumps Download