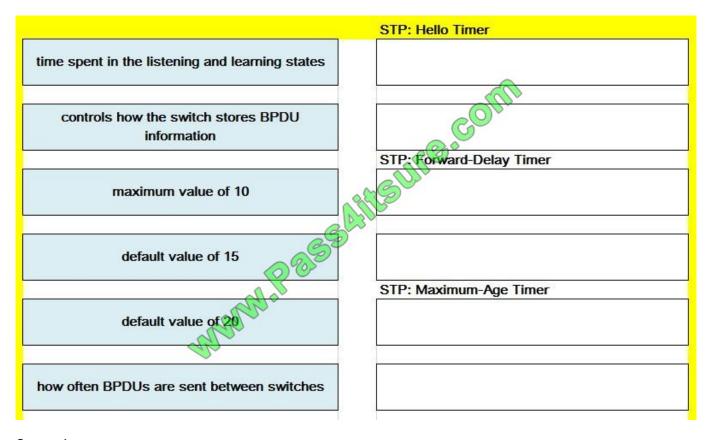

#### **QUESTION 4**

Drag and Drop

Drag and drop the characteristic from the left onto the matching STP timer variables on the right.

Select and Place:

Correct Answer: