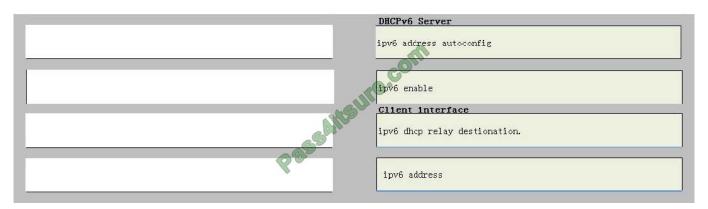

#### **QUESTION 5**

#### Select and Place:

#### Correct Answer:

300-101 VCE Dumps

<u>300-101 Study Guide</u>

300-101 Exam Questions

To Read the Whole Q&As, please purchase the Complete Version from Our website.