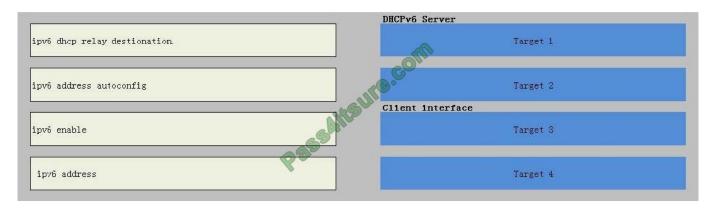

#### **QUESTION 5**

#### Select and Place:

#### Correct Answer:

300-101 VCE Dumps

<u>300-101 Study Guide</u>

300-101 Exam Questions

To Read the Whole Q&As, please purchase the Complete Version from Our website.