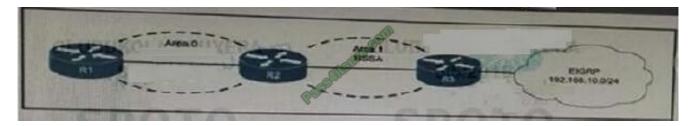

#### **QUESTION 3**

Which LSA type does R3 propagate into Area 1 for the 192.168.10.0/24 network?

A. type 3 LSA

- B. type 5 LSA
- C. type 7 LSA
- D. type 10 LSA

Correct Answer: C