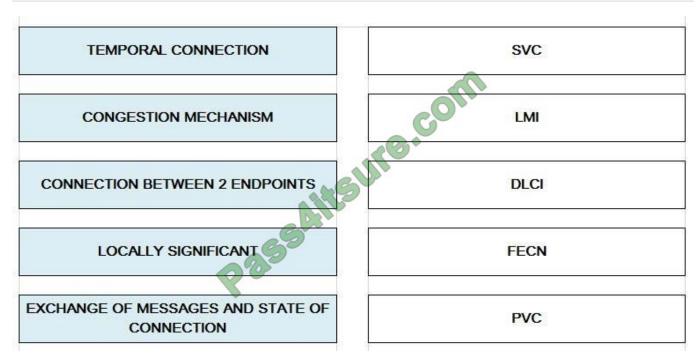

#### **QUESTION 5**

Drag and drop each Frame-Relay component in the left to the correct statement in the right.

Select and Place:

Correct Answer:

300-101 Study Guide

<u>300-101 Exam Questions</u> <u>300-101 Braindumps</u>