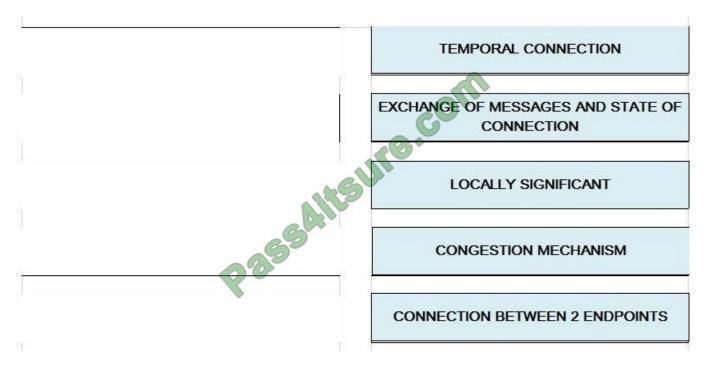

#### **QUESTION 5**

Drag and drop each Frame-Relay component in the left to the correct statement in the right.

Select and Place:

Correct Answer:

300-101 Study Guide

<u>300-101 Exam Questions</u> <u>300-101 Braindumps</u>