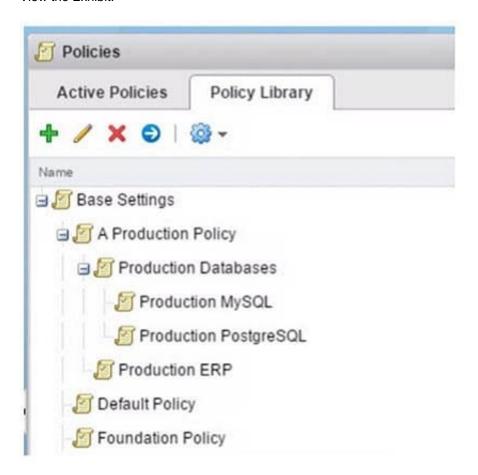

#### **QUESTION 4**

View the Exhibit.

In the Policy Library tree shown, a change to which two policies could have an impact on the Production MySQL policy? (Choose two.)

- A. The Default Policy
- B. The A Production Policy
- C. The Base Settings policy
- D. The Production PostgreSQL policy
- E. The Production MySQL policy

Correct Answer: CE