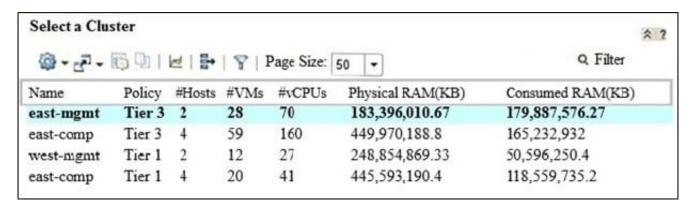

#### **QUESTION 5**

View the Exhibit

#### https://www.pass4itsure.com/2vb-602.html

2024 Latest pass4itsure 2VB-602 PDF and VCE dumps Download

In the widget referenced in the exhibit, how would a user find available dashboard transitions? (Choose the best answer.)

A. Right-click this selected object:

| east-mgmt Tier 3 2 28 | 70 | 183,396,010.67 | 179,887,576.27 |
|-----------------------|----|----------------|----------------|
|-----------------------|----|----------------|----------------|

B. Click this icon:

C. Click this icon:

D. Click this icon:

Correct Answer: D

Reference https://communities.vmware.com/thread/451536

2VB-602 PDF Dumps

2VB-602 VCE Dumps

**2VB-602 Practice Test**