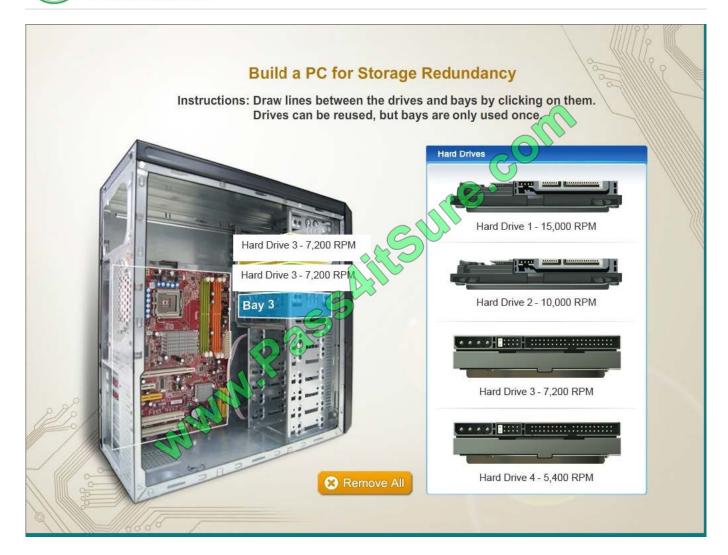

#### **QUESTION 3**

You would like to build a PC for storage redundancy. Select the appropriate IDE drives and build the PC for MAXIMUM performance, while using the MINIMUM amount of drives. Instructions: Drives can be reused, but bays are only used once. Select the done button to submit your response.

Select and Place:

2022 Latest pass4itsure 220-901 PDF and VCE dumps Download

Correct Answer:

2022 Latest pass4itsure 220-901 PDF and VCE dumps Download