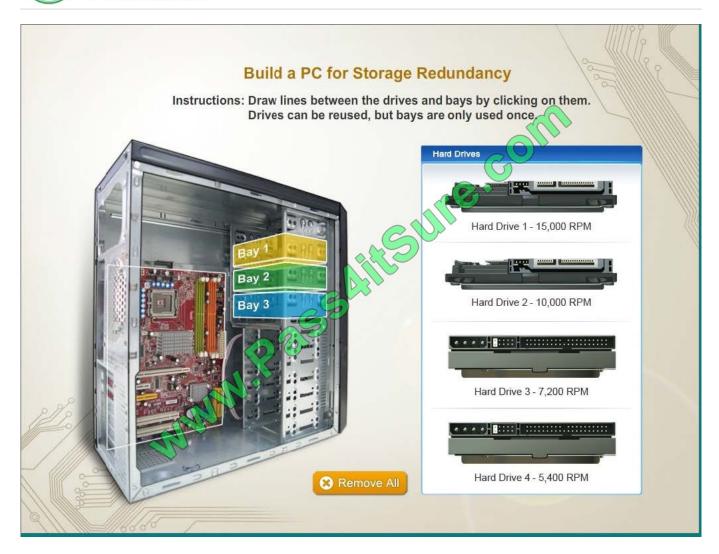

#### **QUESTION 3**

You would like to build a PC for storage redundancy. Select the appropriate IDE drives and build the PC for MAXIMUM performance, while using the MINIMUM amount of drives. Instructions: Drives can be reused, but bays are only used once. Select the done button to submit your response.

Select and Place:

2022 Latest pass4itsure 220-901 PDF and VCE dumps Download

Correct Answer:

2022 Latest pass4itsure 220-901 PDF and VCE dumps Download