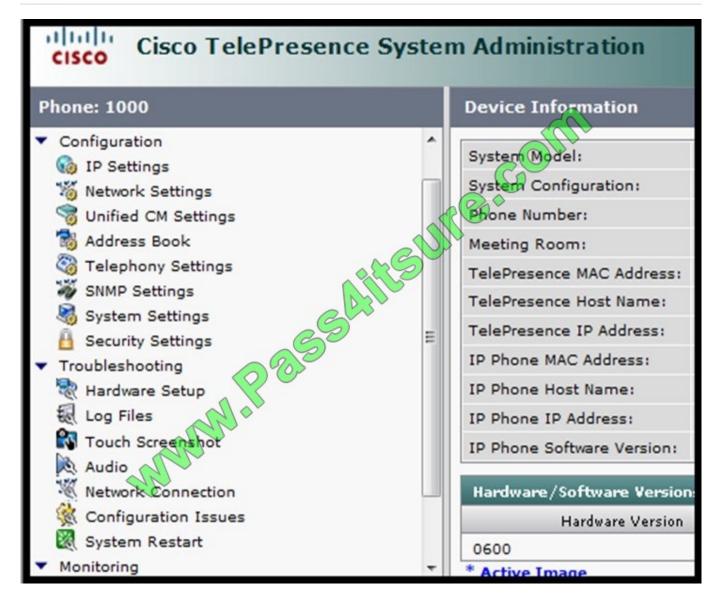

#### **QUESTION 5**

Refer to the exhibit.

Which option performs a factory reset of a Cisco TelePresence System endpoint?

- A. Configuration > System Settings
- B. Configuration > Security Settings
- C. Troubleshooting > Hardware setup
- D. Monitoring
- E. Troubleshooting > Configuration Issues
- F. Troubleshooting > System Restart
- G. Cisco TelePresence System endpoint can be reset only via CLI.

Correct Answer: E

Latest 210-065 Dumps

210-065 PDF Dumps

210-065 Braindumps

To Read the Whole Q&As, please purchase the Complete Version from Our website.