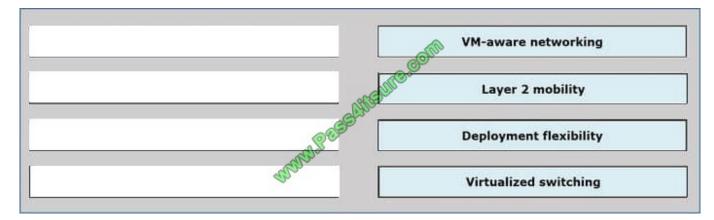

### **QUESTION 5**

Drag the Cisco Unified Fabric feature characteristics from the left to the correct technology on the right.

Select and Place:

#### Correct Answer:

200-155 PDF Dumps

200-155 Practice Test

200-155 Study Guide

To Read the Whole Q&As, please purchase the Complete Version from Our website.