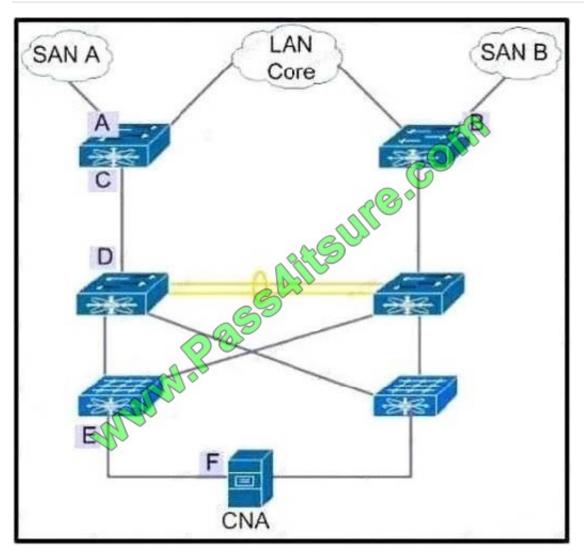

### **QUESTION 3**

Refer to the exhibit.

Which two ports are VE ports in this FCoE topology? (Choose two

- A. Option
- B. Option C. Option
- D. Option
- E. Option
- F. Option

Correct Answer: CD