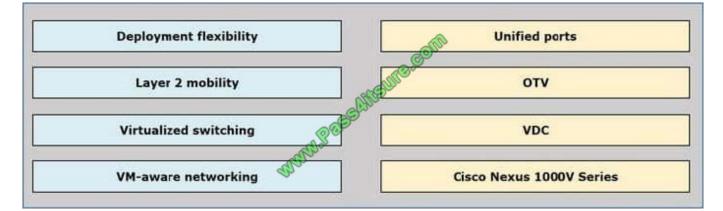

### **QUESTION 5**

Drag the Cisco Unified Fabric feature characteristics from the left to the correct technology on the right.

Select and Place:

#### Correct Answer:

200-155 PDF Dumps

200-155 Practice Test

200-155 Study Guide

To Read the Whole Q&As, please purchase the Complete Version from Our website.