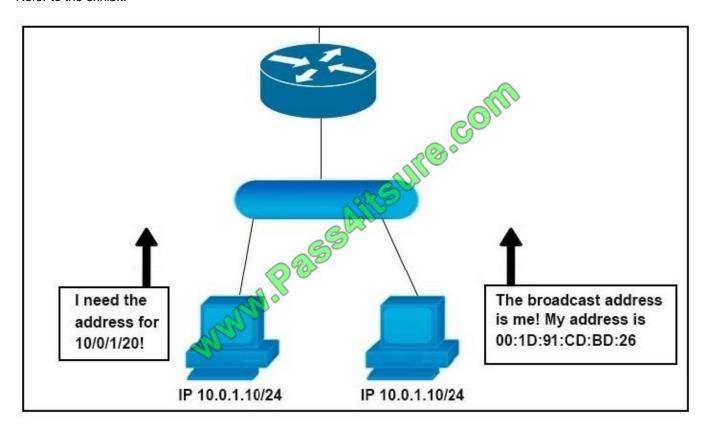

#### **QUESTION 1**

Refer to the exhibit.

Which protocol is used to map an IP address by broadcasting a request to the LAN?

- A. ARP
- B. gratuitous ARP
- C. RARP
- D. proxy ARP

Correct Answer: A