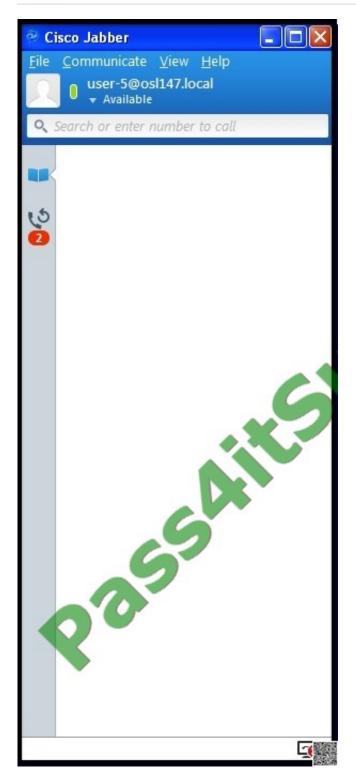

#### **QUESTION 2**

Refer to Exhibit: Which two of these can cause the phone status error icon that is shown in the exhibit? (Choose two.)

- A. The Cisco Unified Communications Manager IM and Presence Service is not available.
- B. The username and password in Cisco Jabber phone services are misconfigured.
- C. The Cisco Jabber initial audio and video settings need to be set.
- D. There is no DN configured for the Cisco Unified Client Services Framework in Cisco Unified Communications Manager.

#### https://www.pass4itsure.com/200-001.html

2022 Latest pass4itsure 200-001 PDF and VCE dumps Download

E. The Cisco Jabber does not have the correct phone button template and hence cannot register to the Cisco Unified Communications Manager.

F. The called user presence status is unknown.

Correct Answer: BD