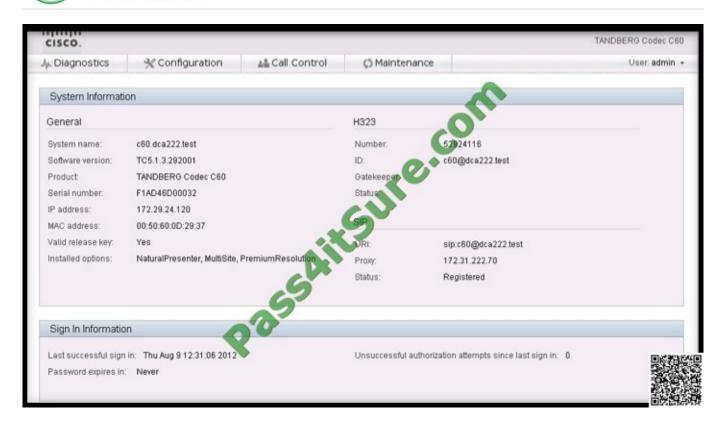

#### **QUESTION 4**

Refer to the exhibit.

### https://www.pass4itsure.com/200-001.html

2022 Latest pass4itsure 200-001 PDF and VCE dumps Download

You have just finished installing a 65-inch dual profile system in a multipurpose room. After powering up the entire system, only one display is used. Using the information in the exhibit, why is the second display not displaying anything from the system?

- A. The Cisco TelePresence profile systems do not support dual display.
- B. The display is not powered on.
- C. The dual display option key has not been input into the codec.
- D. The codec has the appropriate option keys installed, so either the display is not cabled correctly, the codec is configured incorrectly, or there is no input being sent to the display.

Correct Answer: C