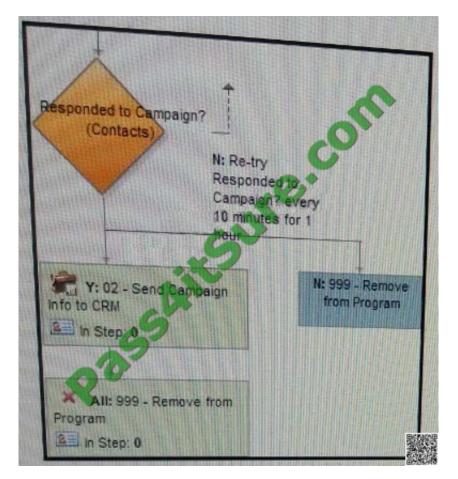

#### **QUESTION 4**

Refer to the Exhibit.

If a CRM Lead or Contact does not exist at the time program step 02 runs, what happens?

- A. The external call re-runs three times.
- B. The external call fails and the program is disabled.
- C. The external call fails and the Eloqua contact moves on in the program.
- D. The external call fails and the Eloqua contact remains in step 02.

Correct Answer: B