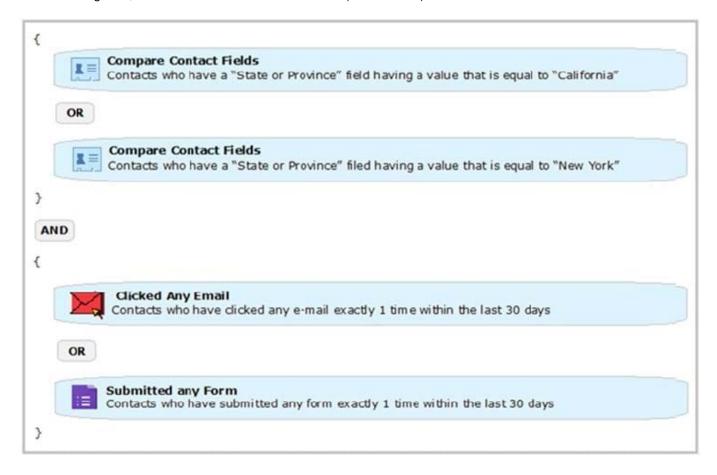

### **QUESTION 5**

Given this segment, which two contacts will be included? (Choose two.)

- A. A contact in New York who clicked an email one time and submitted a form one time 14 days ago.
- B. A contact in California who submitted 2 forms 1 week ago.
- C. A contact in California who submitted a form one time 7 days ago.
- D. A contact in New York who opened an email 1 week ago.

# https://www.pass4itsure.com/1z0-340-20.html 2024 Latest pass4itsure 1Z0-340-20 PDF and VCE dumps Download

E. A contact in California who clicked an email one time and submitted a form one time 45 days ago.

Correct Answer: AD

1Z0-340-20 PDF Dumps

1Z0-340-20 VCE Dumps

1Z0-340-20 Practice Test