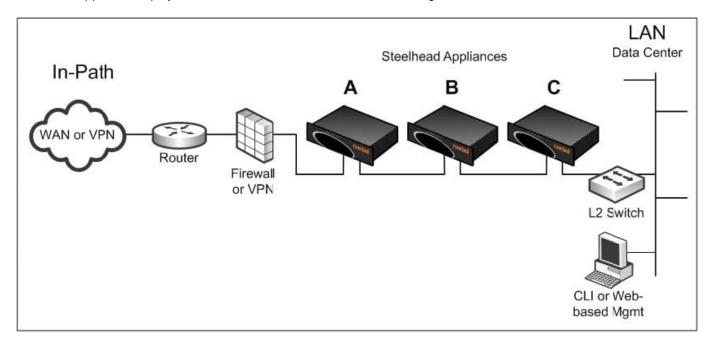

#### **QUESTION 1**

The exhibit shows a data center side serial clustering deployment. In this organization, not every remote site has a Steelhead appliance deployed, and all remote locations will be connecting to the data center.

For connections initiated from the data center, there is a possibility that the Steelhead appliances shown in the exhibit will end up peering with each other, rather than the intended remote Steelhead appliances.

Where are peering rules needed to prevent this problem?

- A. A only
- B. B only
- C. B and C
- D. A and B

Correct Answer: D