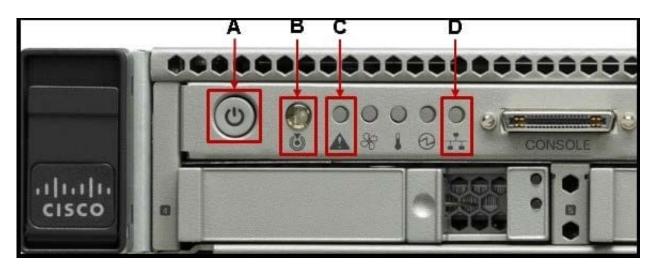

## **QUESTION 1**

Refer to the exhibit.

Which statement correctly identifies the front panel LEDs on the Cisco UCS C220 Server?

A. A is power button and power status LED; B is identification button and LED; C is system status LED; D is network link activity LED.

B. A is network link activity LED; B is system status LED; C is power button and power status LED; D is identification button and LED.

C. A is system status LED; B is network link activity LED; C is power button and power status LED; D is identification button and LED.

D. A is network link activity LED; B is system status LED; C is identification button and LED; D is power button and power status LED.

Correct Answer: A