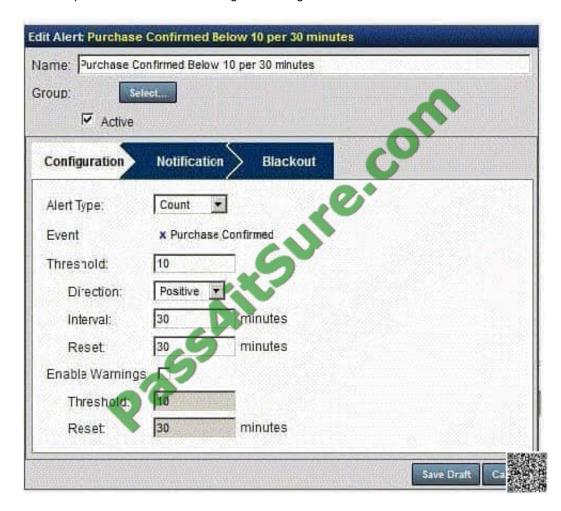

#### **QUESTION 2**

A user has been asked to configure an alert to fire if the number of "Purchase Confirmed" events falls below 10 in any 30 minute period. Refer to the following alert configuration:

Which setting needs to be changed to meet these requirements?

A. Change the value of Reset

#### https://www.pass4itsure.com/000-474.html

2022 Latest pass4itsure 000-474 PDF and VCE dumps Download

- B. Change the value of Interval
- C. Change the value of Direction
- D. Change the value of Threshold

Correct Answer: C